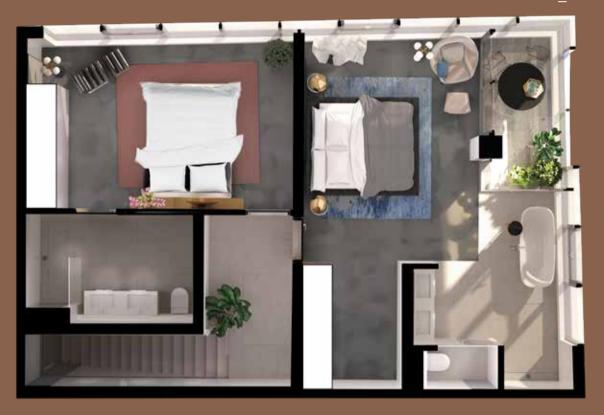

### Penthouse apartment

First floor

Second floor

Private terrace

All images artist's impression Typical apartment layout