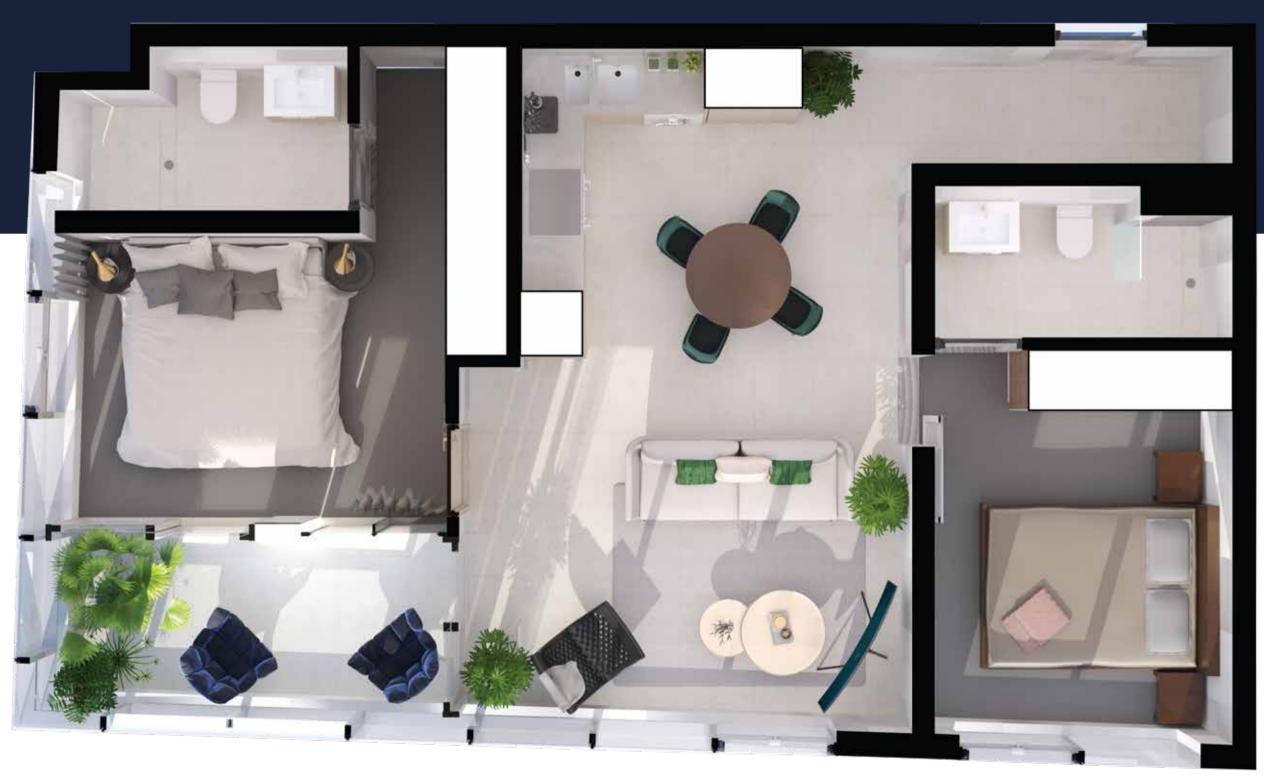

e and impressive architecture, Cape Town is surely one of the most alluring cities in the world.









## Wake up to the extraordinary



These spacious, luxurious apartments with their stylish interiors are ideal for individuals who appreciate modern design and extraordinary views of one of the world's most beautiful cities.

Choose from a selection of one and two bedroom apartments, or penthouses with their own private terrace. Leading interior designers have selected the apartments' interior finishes of wood, stone and glass to complement The Rubik's contemporary design and style. Meticulous attention to detail and craftsmanship are evident in every aspect of these fine apartments.



### 1 bedroom apartment



Artist's impression Typical apartment layout



### 2 bedroom apartment





#### Page 19

### Penthouse apartment



First floor



Second floor



Private terrace

All images artist's impression Typical apartment layout







### 27 floors of opportunity



#### Penthouse

2 floors & private rooftop terraces

- 1 bedroom 1 unit
- 2 bedroom 8 units
- 3 bedroom 1unit



#### Residential

2 floors

- 1 bedroom 14 units
- 2 bedroom 6 units



#### Residential

5 floors

- 1 bedroom 35 units
- 2 bedroom 15 units



#### **Offices**

7 floors



### Parking 9 floors

169 bays



### Retail 2 floors

Loop Street

## Extraordinary from every point of view

#### Riebeek Street



Sea Street





Artist's impression

## An iconic investment

Situated close to a growing financial hub and designed to appeal to the most discerning investor, The Rubik is a unique, high-qu