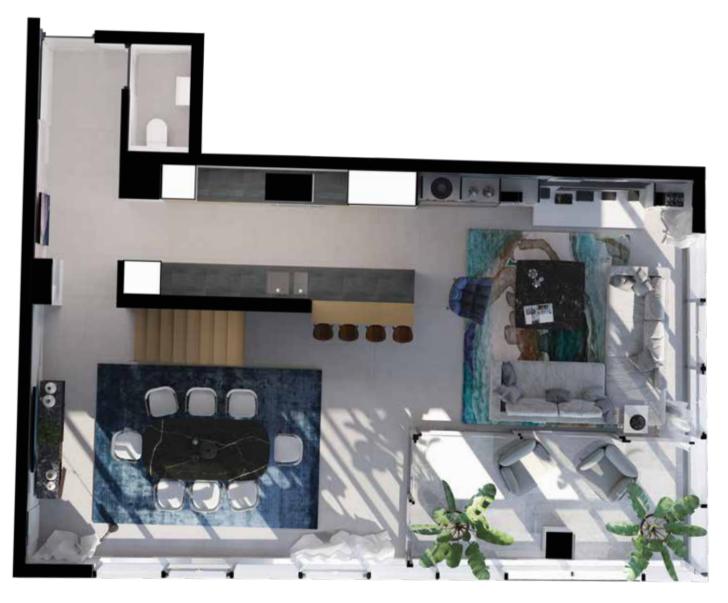

surely one of the most alluring cities in the world.









## Wake up to the extraordinary



These spacious, luxurious apartments with their stylish interiors are ideal for individuals who appreciate modern design and extraordinary views of one of the world's most beautiful cities.

Choose from a selection of one and two bedroom apartments, or penthouses with their own private terrace. Leading interior designers have selected the apartments' interior finishes of wood, stone and glass to complement The Rubik's contemporary design and style. Meticulous attention to detail and craftsmanship are evident in every aspect of these fine apartments.



### 1 bedroom apartment



Artist's impression Typical apartment layout



### 2 bedroom apartment





#### Page 19

### Penthouse apartment



First floor



Second floor



Private terrace

All images artist's impression Typical apartment layout







### 27 floors of opportunity



#### Penthouse

2 floors & private rooftop terraces

- 1 bedroom 1 unit
- 2 bedroom 8 units
- 3 bedroom 1unit



#### Residential

2 floors

- 1 bedroom 14 units
- 2 bedroom 6 units



#### Residential

5 floors

- 1 bedroom 35 units
- 2 bedroom 15 units



#### **Offices**

7 floors



### Parking 9 floors

169 bays



### Retail 2 floors

Loop Street

## Extraordinary from every point of view

#### Riebeek Street



Sea Street





Artist's impression

## An iconic investment

Situated close to a growing financial hub and designed to appeal to the most discerning investor, The Rubik is a unique, high-quality blend of exceptional penthouses, apar