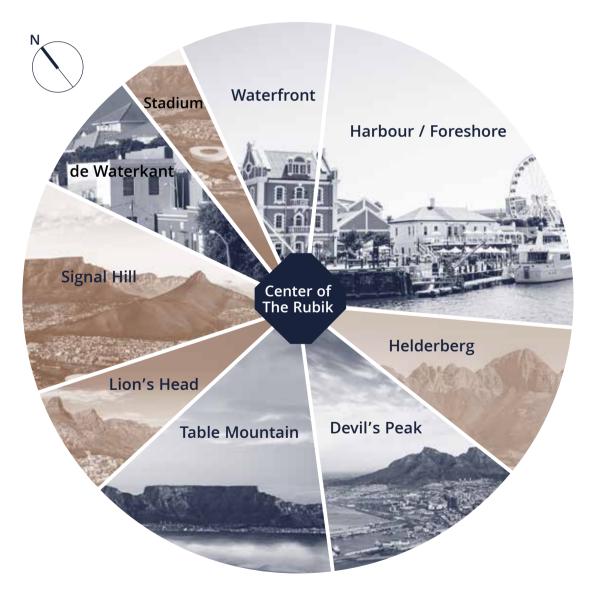

## Designed to connect every aspect of your life

Loop Street is the most cosmopolitan street in the Mother City, attracting people for its vibrant nightlife, historic buildings, art galleries, antique shops and wide variety of restaurants, bars and cafés.

With the Winelands just an hour away, azure ocean, pristine beaches, Table Mountain, fynbos, wildlife and impressive architecture, Cape Town is surely one of the most alluring cities in the world.