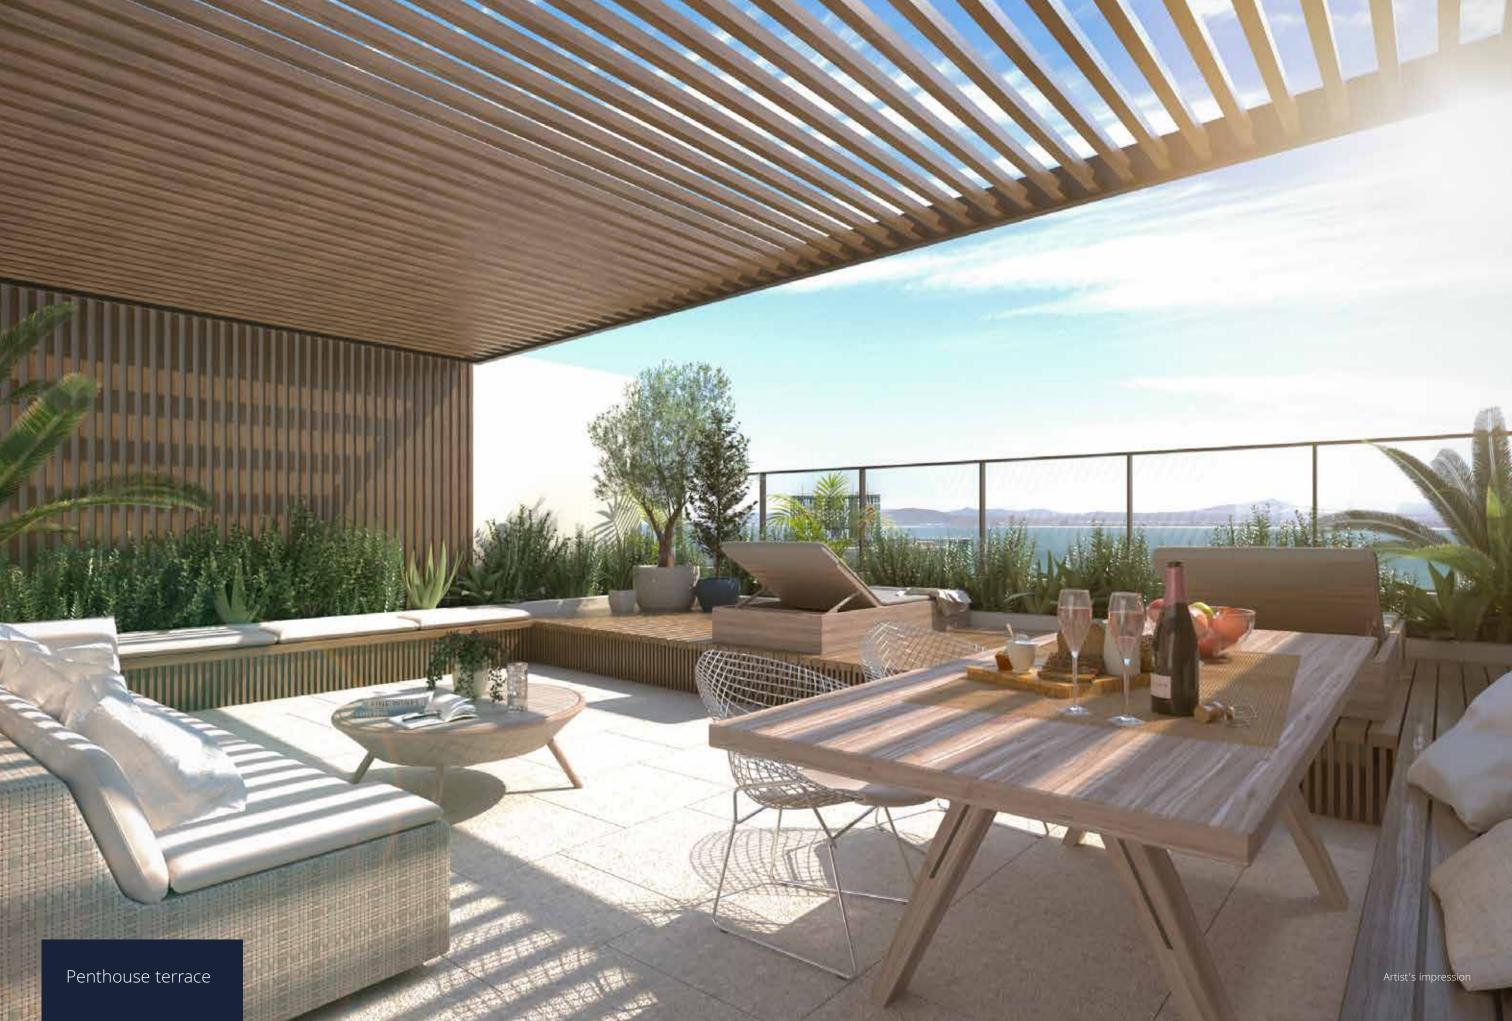

Choose from a selection of one and two bedroom apartments, or penthouses with their own private terrace. Leading interior designers have selected the apartments' interior finishes of wood, stone and glass to complement The Rubik's contemporary design and style. Meticulous attention to detail and craftsmanship are evident in every aspect of these fine apartments.

### Penthouse apartment

First floor

Second floor

Private terrace

All images artist's impression Typical apartment layout