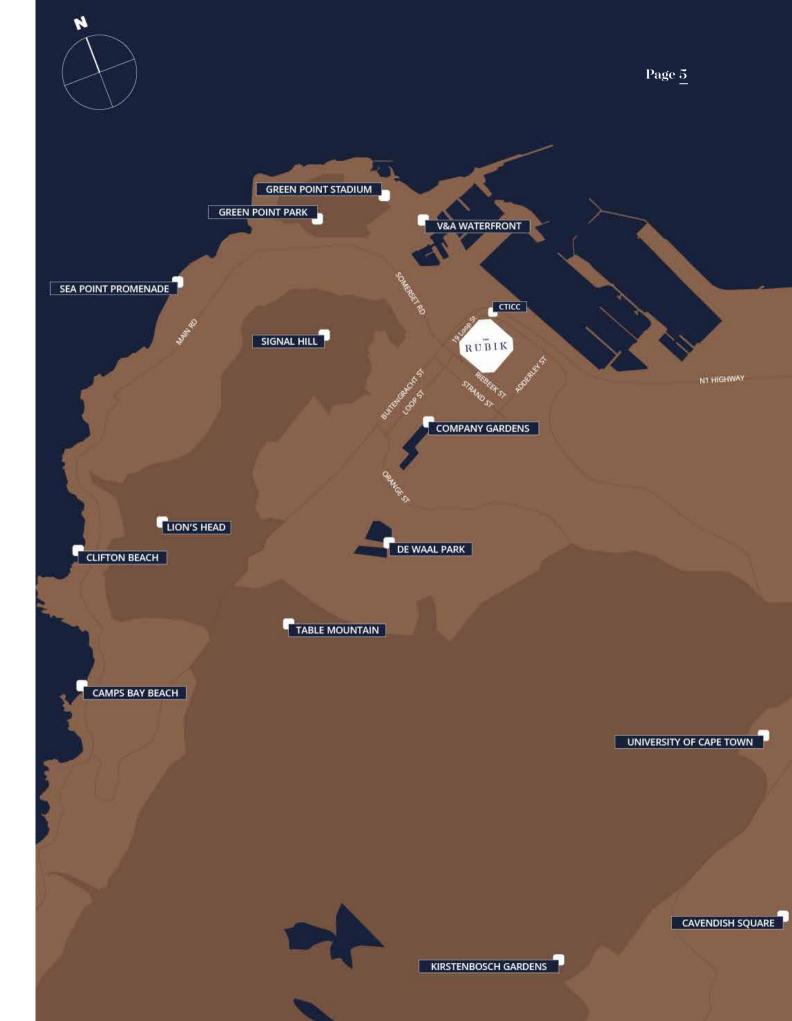

## Designed to connect every aspect of your life

Loop Street is the most cosmopolitan street in the Mother City, attracting people for its vibrant nightlife, historic buildings, art galleries, antique shops and wide variety of restaurants, bars and cafés.

With the Winelands just an hour away, azure ocean, pristine beaches, Table Mountain, fynbos, wildlife and impressive architecture, Cape Town is surely one of the most alluring cities in the world.